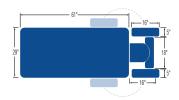

### **SPECIFICATIONS:**

| Lifting Capacity          | 500 lbs.                                         |
|---------------------------|--------------------------------------------------|
| Dimensions                | 29" x 77"<br>(Customizable width from 25" – 30") |
| Power Supply              | 120 Volt AC 60 Hz. Max. 2.5 Amp.                 |
| Fire Retardant Upholstery | ✓                                                |