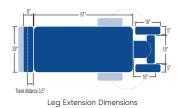

### **OPTIONAL ACCESSORIES:**

| Leg extension            |
|--------------------------|
| Examination paper holder |
| Custom Foam              |
| Extra foot pedal         |