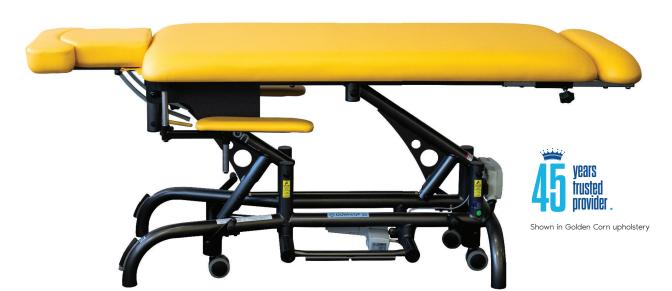

### STANDARD MODEL:

| 5 Section Table                                                                     |                                                                                                           |
|-------------------------------------------------------------------------------------|-----------------------------------------------------------------------------------------------------------|
| Electric Hi-Lo Control                                                              | Soft Touch Footswitch                                                                                     |
| Height Adjustment                                                                   | 20.5"- 38.25"<br>Available at 19" with 1.5" foam                                                          |
| Head Section Adjustment                                                             | Positive locking system                                                                                   |
| Head Section with Variable<br>Position Armrests (crescent head<br>section included) | ✓                                                                                                         |
| Caster System                                                                       | Dual lever retractable (4" casters)                                                                       |
| Frame Construction                                                                  | High strength seamless tubular frame                                                                      |
| Frame Color                                                                         | Powder coat in Gunmetal, Black or White                                                                   |
| Upholstery Foam                                                                     | 3" thick                                                                                                  |
| Antimicrobial Naughyde<br>Upholstery                                                | Over 60 upholstery color options<br>*not applicable to crescent head section (only<br>available in black) |

### **SPECIFICATIONS:**

| Lifting Capacity          | 500 lbs.                                         |
|---------------------------|--------------------------------------------------|
| Dimensions                | 29" x 77"<br>(Customizable width from 25" – 30") |
| Power Supply              | 120 Volt AC 60 Hz. Max. 2.5 Amp.                 |
| Fire Retardant Upholstery | ✓                                                |