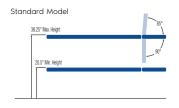

### STANDARD MODEL:

| 5 Section Table                                                                     |                                                                                                           |
|-------------------------------------------------------------------------------------|-----------------------------------------------------------------------------------------------------------|
| Electric Hi-Lo Control                                                              | Soft Touch Footswitch                                                                                     |
| Height Adjustment                                                                   | 20.5"- 38.25"<br>Available at 19" with 1.5" foam                                                          |
| Head Section Adjustment                                                             | Positive locking system                                                                                   |
| Head Section with Variable<br>Position Armrests (crescent head<br>section included) | ✓                                                                                                         |
| Caster System                                                                       | Dual lever retractable (4" casters)                                                                       |
| Frame Construction                                                                  | High strength seamless tubular frame                                                                      |
| Frame Color                                                                         | Powder coat in Gunmetal, Black or White                                                                   |
| Upholstery Foam                                                                     | 3" thick                                                                                                  |
| Antimicrobial Naughyde<br>Upholstery                                                | Over 60 upholstery color options<br>*not applicable to crescent head section (only<br>available in black) |