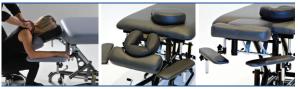

# COSMOS 100 - HI-LO MASSAGE TABLE

Reverse seated feature

Interchangeable pads

Adjustable armrests

#### **FEATURES**

The Cosmos 100 was designed to accommodate the unique requirements of massage therapists. The highlight of this table is its head section, which can be adjusted for both lying and seated chair massage positions. The variable position armrests can be adjusted on 3 axes to comfortably position patients and relax the shoulders.