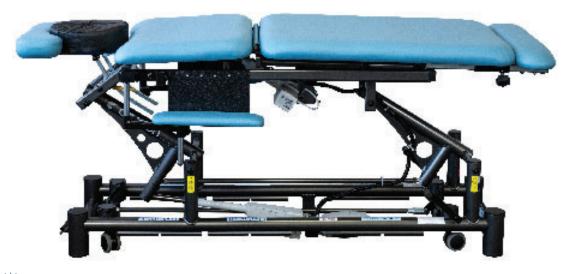

## FEATURES

Skye was created to accommodate the unique requirements of massage therapists. The highlight of this table is its newly designed head section, which can be adjusted for both lying and seated chair massage positions. The variable position armrests can be adjusted on 3 axes to comfortably position patients and relax the shoulders. This table also comes equipped with a powered adjustable center section, controlled by our patented Soft Touch Technology, located on the base of the table.

#### **STANDARD MODEL:**

| 7 Section Table                                                                     |                                                                       |
|-------------------------------------------------------------------------------------|-----------------------------------------------------------------------|
| Electric Hi-Lo Control                                                              | Soft Touch Footswitch                                                 |
| Height Adjustment                                                                   | 19.5"- 37.5"<br>Available at 19" with 1.5" foam                       |
| Head Section Adjustment                                                             | Positive locking system                                               |
| Head Section with Variable<br>Position Armrests (crescent<br>head section included) | $\checkmark$                                                          |
| Caster System                                                                       | Single lever retractable (4" casters)                                 |
| Powered Adjustable Centre<br>Section                                                | $\checkmark$                                                          |
| Leg Extension                                                                       | 6"                                                                    |
| Frame Construction                                                                  | High strength seamless tubular frame                                  |
| Frame Color                                                                         | Powder coat in Gunmetal, Black or White                               |
| Upholstery Foam                                                                     | 2" thick                                                              |
| Antimicrobial Naugahyde<br>Upholstery                                               | Over 60 upholstery color options                                      |
|                                                                                     | *Not applicable to crescent head section<br>(only available in black) |

## SPECIFICATIONS:

| Lifting Capacity          | 500 lbs.                                           |
|---------------------------|----------------------------------------------------|
| Dimensions                | 27" x 78.5"<br>(Customizable width from 25" – 30") |
| Power Supply              | 120 Volt AC 60 Hz. Max. 2.5 Amp.                   |
| Fire Retardant Upholstery | $\checkmark$                                       |