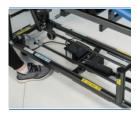

### SOFT TOUCH TECHNOLOGY

Cardon's patented Soft Touch Footswitch has been strategically positioned on the base of your treatment table. **Minimal** amount of pressure applied by your foot will raise and lower the table with ease.

## **OPTIONAL ACCESSORIES:**

| Pro head section         |  |
|--------------------------|--|
| Examination paper holder |  |

Soft Touch Footswitch