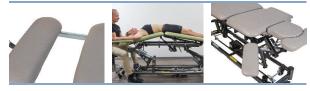

Leg Extension

Adjustable armrests

Shown in Wedgewood upholstery

## FEATURES

Skye was created to accommodate the unique requirements of massage therapists. The highlight of this table is its newly designed head section, which can be adjusted for both lying and seated chair massage positions. The variable position armrests can be adjusted on 3 axes to comfortably position patients and relax the shoulders. This table also comes equipped with a powered adjustable center section, controlled by our patented Soft Touch Technology, located on the base of the table.

### SOFT TOUCH TECHNOLOGY

Cardon's patented Soft Touch Footswitch has been strategically positioned on the base of your treatment table. **Minimal** amount of pressure applied by your foot will raise and lower the table with ease.