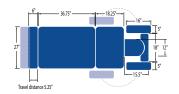

#### **STANDARD MODEL:**

| 7 Section Table                                                                     |                                                                       |
|-------------------------------------------------------------------------------------|-----------------------------------------------------------------------|
| Electric Hi-Lo Control                                                              | Soft Touch Footswitch                                                 |
| Height Adjustment                                                                   | 19.5"- 37.5"<br>Available at 19" with 1.5" foam                       |
| Head Section Adjustment                                                             | Positive locking system                                               |
| Head Section with Variable<br>Position Armrests (crescent<br>head section included) | $\checkmark$                                                          |
| Caster System                                                                       | Single lever retractable (4" casters)                                 |
| Powered Adjustable Centre<br>Section                                                | $\checkmark$                                                          |
| Leg Extension                                                                       | 6"                                                                    |
| Frame Construction                                                                  | High strength seamless tubular frame                                  |
| Frame Color                                                                         | Powder coat in Gunmetal, Black or White                               |
| Upholstery Foam                                                                     | 2" thick                                                              |
| Antimicrobial Naugahyde<br>Upholstery                                               | Over 60 upholstery color options                                      |
|                                                                                     | *Not applicable to crescent head section<br>(only available in black) |

## SPECIFICATIONS:

| Lifting Capacity          | 500 lbs.                                           |
|---------------------------|----------------------------------------------------|
| Dimensions                | 27" x 78.5"<br>(Customizable width from 25" – 30") |
| Power Supply              | 120 Volt AC 60 Hz. Max. 2.5 Amp.                   |
| Fire Retardant Upholstery | $\checkmark$                                       |