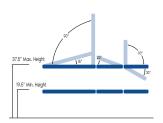

#### **STANDARD MODEL:**

| 7 Section Table                                                                     |                                                                       |
|-------------------------------------------------------------------------------------|-----------------------------------------------------------------------|
| Electric Hi-Lo Control                                                              | Soft Touch Footswitch                                                 |
| Height Adjustment                                                                   | 19.5"- 37.5"<br>Available at 19" with 1.5" foam                       |
| Head Section Adjustment                                                             | Positive locking system                                               |
| Head Section with Variable<br>Position Armrests (crescent<br>head section included) | $\checkmark$                                                          |
| Caster System                                                                       | Single lever retractable (4" casters)                                 |
| Powered Adjustable Centre<br>Section                                                | $\checkmark$                                                          |
| Leg Extension                                                                       | 6"                                                                    |
| Frame Construction                                                                  | High strength seamless tubular frame                                  |
| Frame Color                                                                         | Powder coat in Gunmetal, Black or White                               |
| Upholstery Foam                                                                     | 2" thick                                                              |
| Antimicrobial Naugahyde<br>Upholstery                                               | Over 60 upholstery color options                                      |
|                                                                                     | *Not applicable to crescent head section<br>(only available in black) |

## SPECIFICATIONS:

| Lifting Capacity          | 500 lbs.                                           |
|---------------------------|----------------------------------------------------|
| Dimensions                | 27" x 78.5"<br>(Customizable width from 25" – 30") |
| Power Supply              | 120 Volt AC 60 Hz. Max. 2.5 Amp.                   |
| Fire Retardant Upholstery | $\checkmark$                                       |