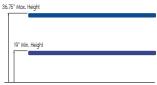

#### STANDARD MODEL:

| 2 Section Table                       |                                         |
|---------------------------------------|-----------------------------------------|
| Electric Hi-Lo Control                | Soft Touch Footswitch                   |
| Height Adjustment                     | 19" - 36.75"                            |
| Caster System                         | Dual lever retractable (4" casters)     |
| Frame Construction                    | High strength seamless tubular frame    |
| Frame Color                           | Powder coat in Gunmetal, Black or White |
| Upholstery Foam                       | 1.5" thick                              |
| Antimicrobial Naugahyde<br>Upholstery | Over 60 upholstery color options        |

# 90° 36.75° Max. Height

One Section Option