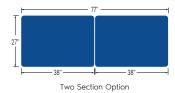

# SPECIFICATIONS:

| Lifting Capacity          | 500 lbs.                                         |
|---------------------------|--------------------------------------------------|
| Dimensions                | 27" x 77"<br>(Customizable width from 25" – 30") |
| Power Supply              | 120 Volt AC 60 Hz. Max. 2.5 Amp.                 |
| Fire Retardant Upholstery | $\checkmark$                                     |